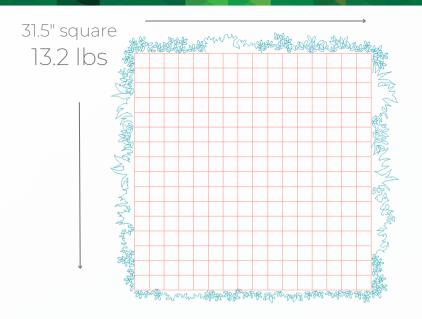

## ALL WEATHER FAUX PLANT WALL

This all-weather panel was designed engineered to recreate a beautiful natural aesthetic even in the most inhospitable of locations with a small allocation of 'planting overlap' that allow for seamless installation of multiple panels. The top overlap is slightly greater than the bottom one whereas the side overlaps are the same. The overlap also serves to disguise the grid that holds the plants.

| Technical Specifications |                                                                                                |          |
|--------------------------|------------------------------------------------------------------------------------------------|----------|
| Dimensions (WxL)   Depth | 31.5"x31.5"                                                                                    | up to 8" |
| Weight                   | 13.2 lbs                                                                                       |          |
| Distribution             | 72 plants per panel                                                                            |          |
| Plants                   | 16 plant varieties dispersed<br>among three panels fastened<br>with 1.55 mm SS cable tie       |          |
| Color                    | Mixed                                                                                          |          |
| Coverage                 | 6.89 sq. ft.                                                                                   |          |
| Stainless Steel Frame    | 8 gauge Coated, 2" Square<br>SS Mesh Grid                                                      |          |
| SS Frame Coating         | Powder Coating<br>RAL 6005 Moss Green                                                          |          |
| Backing                  | 6 x 5 Scrim                                                                                    |          |
| Color                    | Grass Green                                                                                    |          |
| UV Additive              | UV Test: BS EN ISO 4892-2: 2013                                                                |          |
| Fire Classification      | B-s1, d0. BS EN ISO 13501-<br>1:2007+A1:2009   Test to<br>flammability UL94HB<br>classified HB |          |
| Heat Build Up            | 31.7                                                                                           | 7° C     |
| Freeze/Thaw              | MIL-STD-810G Method 524                                                                        |          |
| Packing                  | Box of three panels A, B, C                                                                    |          |
| Airflow                  | < 25%                                                                                          |          |
| Anchors                  | Variable based on substrate -<br>see manufacturer's recomended<br>installation instructions.   |          |