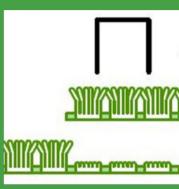

# HOW IT WORKS

01

prepare the ground: rake, level & seed and cover with more topsoil

### roll out

**) SHIELD**SCAPE

cut as needed and secure edges

spread additional top soil around edges and protect area during seed growth and integration.