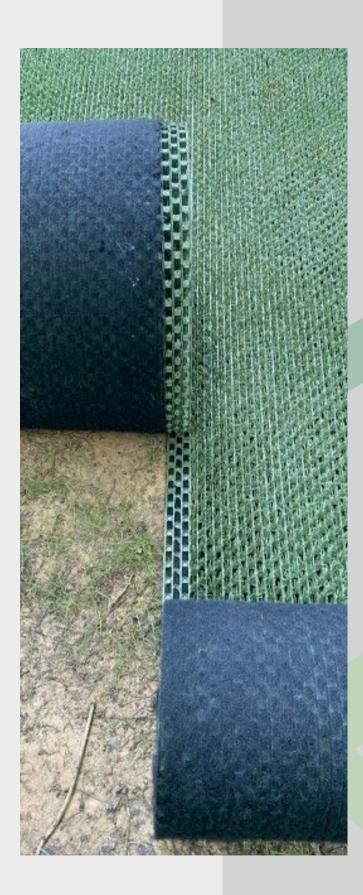

# HOW IT WORKS

01

prepare the ground: rake, level & seed and cover with more topsoil

### roll out

**) SHIELD**SCAPE

cut as needed and secure edges

spread additional top soil around edges and protect area during seed growth and integration.