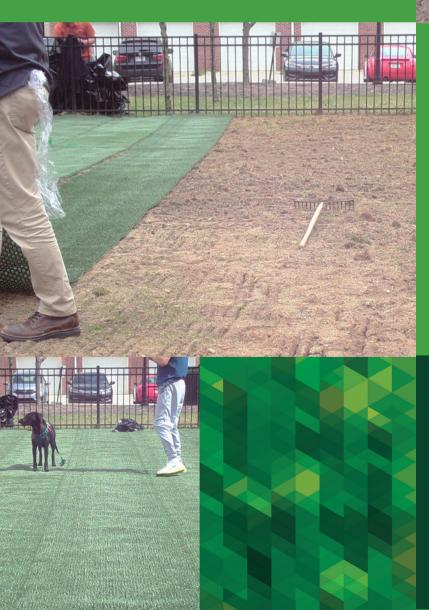

# HOW IT WORKS

01

prepare the ground: rake, level & seed and cover with more topsoil

### roll out

**) SHIELD**SCAPE

cut as needed and secure edges

spread additional top soil around edges and protect area during seed growth and integration.