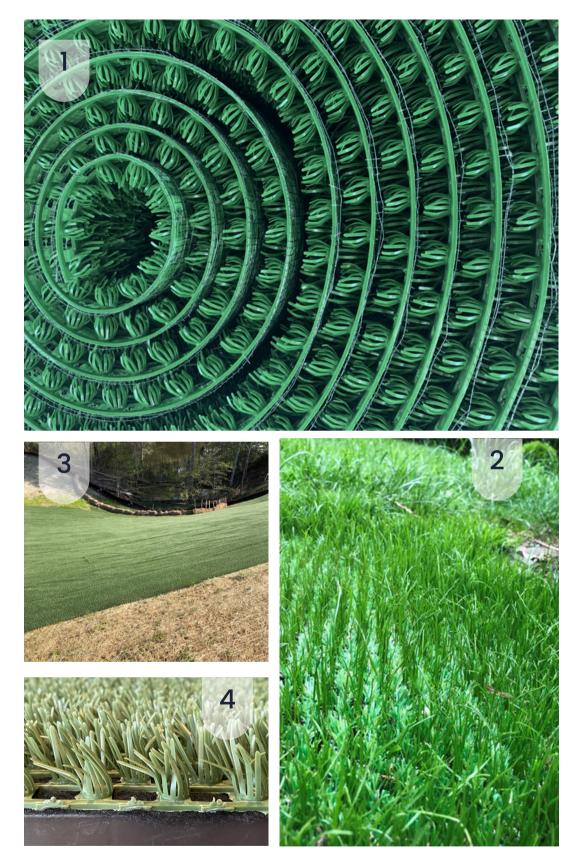

## LANDSCAPE WITHOUT LIMITS

ShieldScape is a hybrid grass product that protects and stabilizes natural grass by reinforcing the living grass root system. ShieldScape allows living grass to grow up through the simulated turf surface. This growth combined with the engineered, shielding faux grass blades creates a formidable surface, providing luxurious looking and feeling real grass that lasts in high traffic, hardwear and sloping common areas.

Simulated grass blades deflet foot traffic and rainfall stress away from the fabric backing substantially reducing received forces acting upon the underlying soil. ShieldScape is engineered to provide a reinforcing grid to permanently suppport and increase the natural veegtations breakdown and erosion resistance, providing the look you desire and the long-term performance commercial applications need.