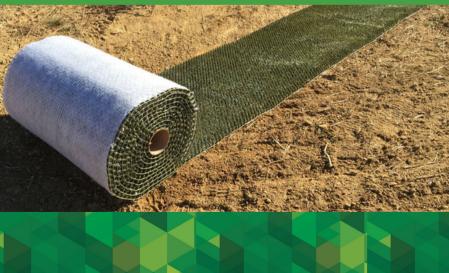

# HOW IT WORKS

01

prepare the ground: rake, level & seed and cover with more topsoil

### roll out

**) SHIELD**SCAPE

cut as needed and secure edges

spread additional top soil around edges and protect area during seed growth and integration.