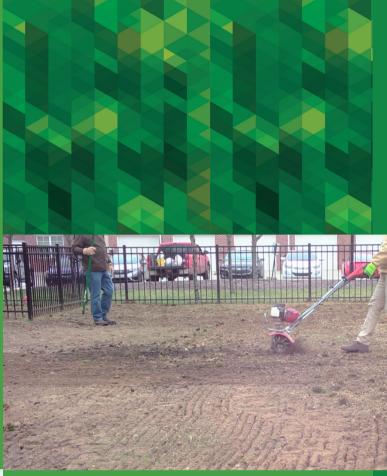

# HOW IT WORKS

01

prepare the ground: rake, level & seed and cover with more topsoil

### roll out

**) SHIELD**SCAPE

cut as needed and secure edges

spread additional top soil around edges and protect area during seed growth and integration.