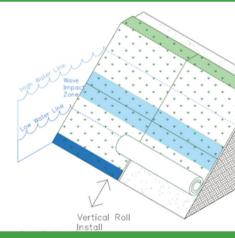

#### INSTANT PERFORMANCE FOR

- Child Develoment Playground Areas
- Multi-use fields
- Waterside applications
- Golf Courses & Driving Ranges
- Commercial Landscape Areas
- Government Property Parade Grounds

### SHADE

- Complete growth over product area Eliminates bare patches in low light environments
- Greatly reduces downtime due to mud
- Greatly increases uptime with stability

UpScapers 91 Seaboard Ln. #103 Brentwood, Tn. 37027 www.upscapers.com