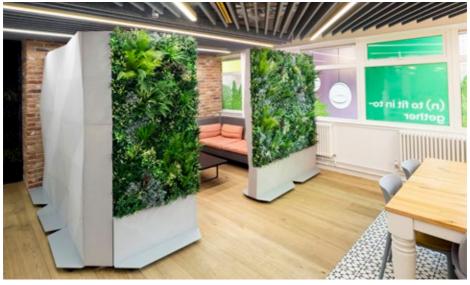

#### STANDARD HEIGHT

Create straight dividing walls and corridors

The modules can be configured to suit virtually any application. They can be utilised as stand-alone modules, or combined to give a bold, visually appealing finish to your space. The simple, slot-together install also means that you can add additional modules at a later date if you wish.

#### **FULL HEIGHT**

#### STANDARD HEIGHT

## FULL HEIGHT

Simply add "corner" blocks to the straight unit to create internal and external foam corners.