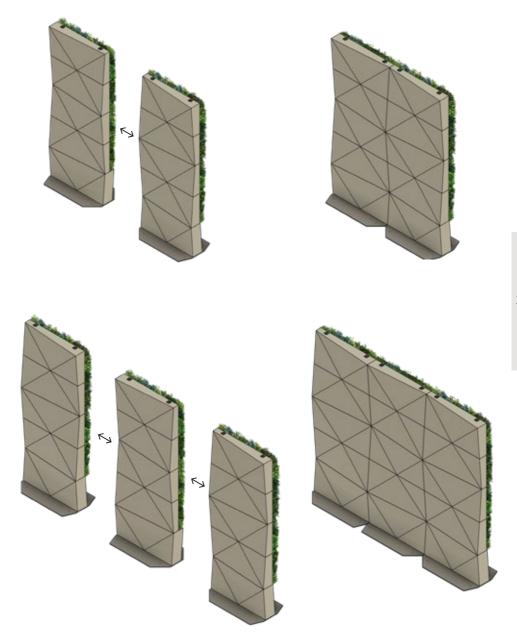

## IT'S MODULAR, VERSATILE & RECONFIGURABLE

#### STANDARD HEIGHT

Create straight dividing walls and corridors

The modules can be configured to suit virtually any application. They can be utilised as stand-alone modules, or combined to give a bold, visually appealing finish to your space. The simple, slot-together install also means that you can add additional modules at a later date if you wish.

## FULL HEIGHT

Simply add "corner" blocks to the straight unit to create internal and external foam corners.