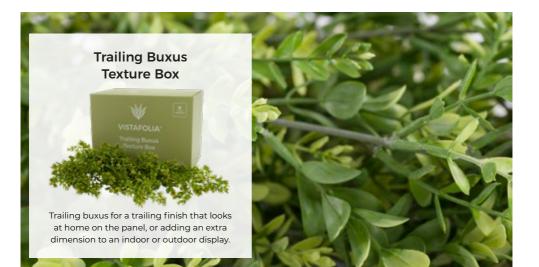

# Add Colour and Texture

Change the overall finish of your wall to look the way you want

Simply slot the plants in to add bursts of vibrant colours and extra depth to your Vistafolia® Panels to give you the LOOK AND FINISH THAT YOU DESIRE

#### CREATE SHAPES

Additional plants give the wall a random element that is even more akin to a natural wall that can be used on their own or in a combination.