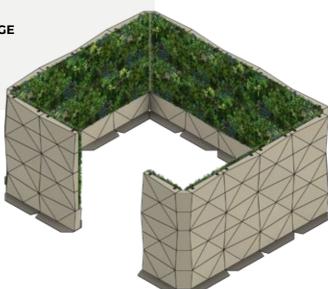

## CONFIGURATION PLAN EXAMPLES

The Foliascreen is versatile enough that it can be easily positioned to segregate spaces and create rooms within rooms, all while looking stunning and creating a relaxed atmosphere.

#### STANDARD HEIGHT

Create straight dividing walls and corridors

The modules can be configured to suit virtually any application. They can be utilised as stand-alone modules, or combined to give a bold, visually appealing finish to your space. The simple, slot-together install also means that you can add additional modules at a later date if you wish.