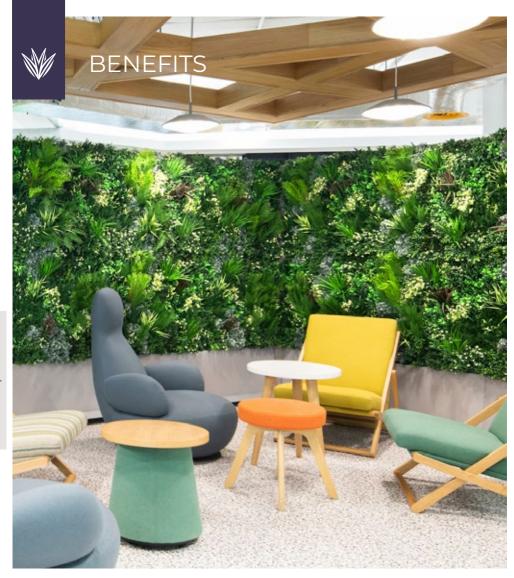

#### **Enhances the Interior Environment**

Build an atmosphere that means your colleagues and your customers get the very best from you.

#### Zero Maintenance

Bring the great outdoor indoors, without any unnecessary maintenance.

#### Modular & Reconfigurable

The Foliascreen comes with castors that allow the partition wall to be moved with ease, requiring minimal effort to re-design your space.

#### Improves well-being

The Foliascreen is a way implement biophilic design in your environment. Biophilic design has been found to support cognitive function, physical health, and psychological well-being.

## Sound Absorption Qualities

You haven't got time to have everything repeated, so block out those noisy distractions.