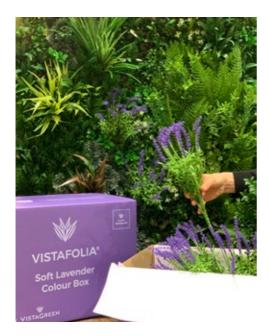

# Add Colour and Texture

Change the overall finish of your wall to look the way you want

Simply slot the plants in to add bursts of vibrant colours and extra depth to your Vistafolia® Panels to give you the LOOK AND FINISH THAT YOU DESIRE

# CUSTOMISED WITH COLOUR BOXES

Stunning coloured flowers to draw the eye. Change the colours from season to season, or simply as your mood suits.

53

Stunning selections of complementary foliage that adds those finishing details to your Foliascreens.