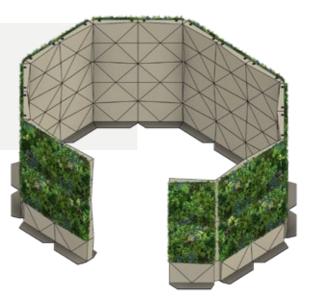

#### **"U" DIVIDER - INTERNAL FOLIAGE**

Surround and separate areas to create even more new spaces and bring a sense of order.

# **"U" DIVIDER - EXTERNAL FOLIAGE** Put the foliage on the inside or outside, depending on the desired function.