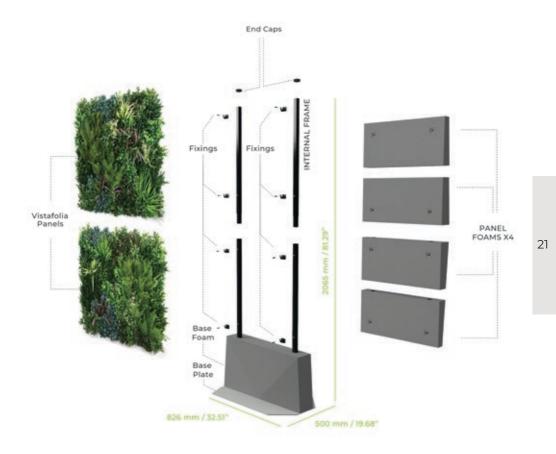

## EXPLODED VIEW

The system is effortless to construct and is designed to last. The base plate holds the unit securely in place, and is also available with castors for easy reconfiguration.

## **KEY FEATURES**

- Two sizes available
  Front Side: Artificial Green wall
  Back Side: Geometric foam design
  Free Standing
  Free Standing
  Fire retardant foam and foliage
  Sound absorption qualities
  Sound absorption qualities
  Sound absorption qualities
  Option to add castors for flexible spaces
  Low maintenance
  Quick to assemble
  Customisable with extra foliage
  - Reconfigurable, with multiple corner options