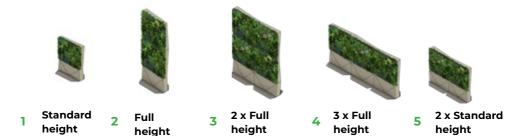

## CONFIGURATION PLAN EXAMPLES

The Foliascreen is versatile enough that it can be easily positioned to segregate spaces and create rooms within rooms, all while looking stunning and creating a relaxed atmosphere.

#### 45° DIVIDER

Change directions without the need for right angles, and create new and unique shapes.

#### 90° WORK BOOTHS

Zig Zag patterns create corners of space that can be utilised for workspaces.

#### **"U" DIVIDER - INTERNAL FOLIAGE**

Surround and separate areas to create even more new spaces and bring a sense of order.

# **"U" DIVIDER - EXTERNAL FOLIAGE** Put the foliage on the inside or outside, depending on the desired function.