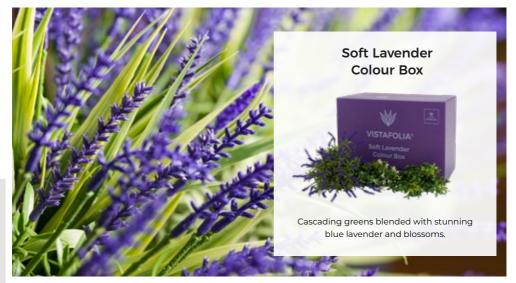

# CUSTOMISED WITH COLOUR BOXES

Stunning coloured flowers to draw the eye. Change the colours from season to season, or simply as your mood suits.

53

Stunning selections of complementary foliage that adds those finishing details to your Foliascreens.