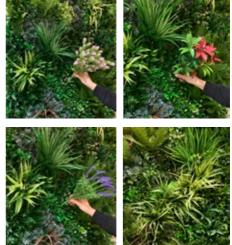

# Add Colour and Texture

Change the overall finish of your wall to look the way you want

Simply slot the plants in to add bursts of vibrant colours and extra depth to your Vistafolia® Panels to give you the LOOK AND FINISH THAT YOU DESIRE

#### CREATE SHAPES

Additional plants give the wall a random element that is even more akin to a natural wall that can be used on their own or in a combination.

# Mix & Match