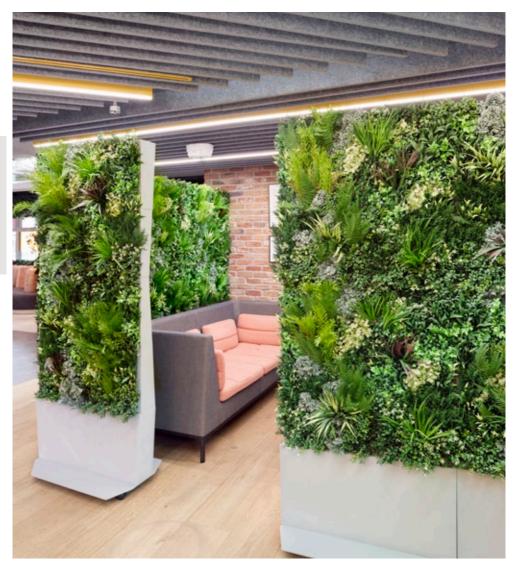

## Why Foliascreen?

## IT'S MODULAR, VERSATILE & RECONFIGURABLE

## **Industry Leader**

Say goodbye to traditional office screens and become a part of the global green wall revolution.

## Versatile

The Foliascreen is at home in any environment and can be adapted to your individual needs.

## Solutions

The benefits of the Foliascreen are varied and wide-reaching. From improving aesthetics, creating a better overall working environment and providing a cost-effective way of creating new areas within any space.