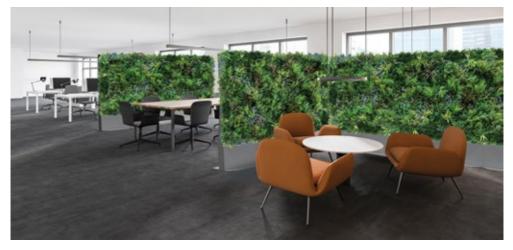

## CONFIGURATION PLAN EXAMPLES

The Foliascreen is versatile enough that it can be easily positioned to segregate spaces and create rooms within rooms, all while looking stunning and creating a relaxed atmosphere.

#### STANDARD HEIGHT

Create straight dividing walls and corridors

The modules can be configured to suit virtually any application. They can be utilised as stand-alone modules, or combined to give a bold, visually appealing finish to your space. The simple, slot-together install also means that you can add additional modules at a later date if you wish.