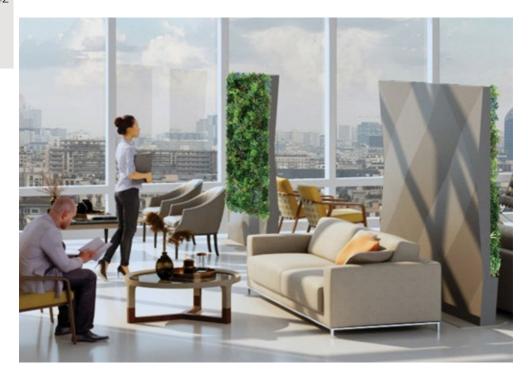

## UNLOCK THE VERSATILITY OF FOLIASCREEN WITH 45° AND 90° CORNER UNITS.

Simply attach the 45° or 90° upper and lower support corner unit to the end of the Foliascreen with the built-in magnets to create booths and quiet spaces in your workplace.

## CONFIGURATION PLAN EXAMPLES

The Foliascreen is versatile enough that it can be easily positioned to segregate spaces and create rooms within rooms, all while looking stunning and creating a relaxed atmosphere.

#### STANDARD HEIGHT

Create straight dividing walls and corridors

The modules can be configured to suit virtually any application. They can be utilised as stand-alone modules, or combined to give a bold, visually appealing finish to your space. The simple, slot-together install also means that you can add additional modules at a later date if you wish.