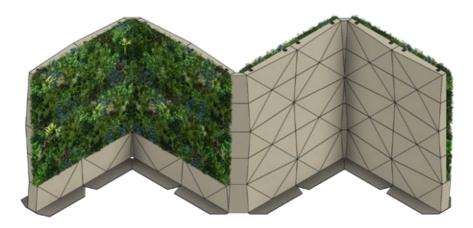

#### 45° DIVIDER

Change directions without the need for right angles, and create new and unique shapes.