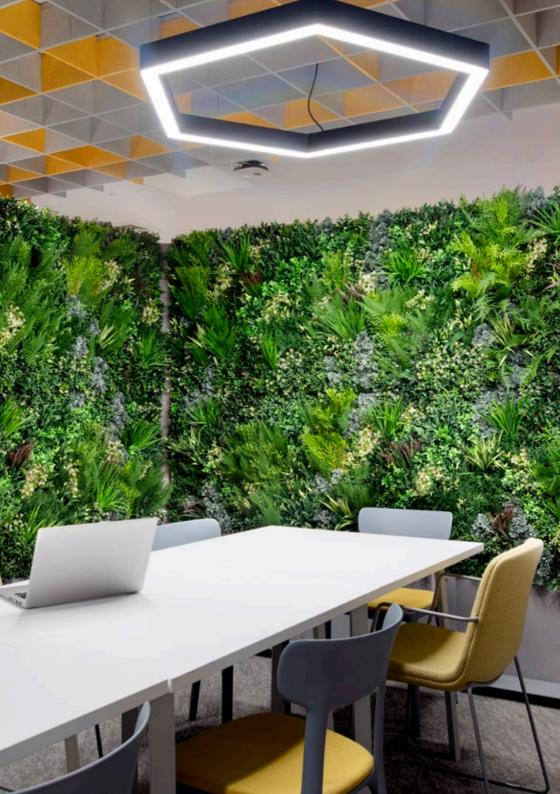

# MEETING ROOMS

## 90° EXTERNAL FOLIAGE MEETING ROOM

Create meeting spaces of different lengths.

MEETING ROOMS