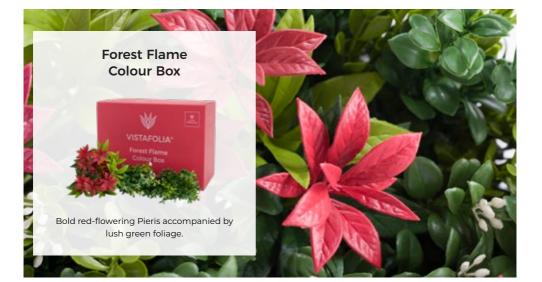

# Add Colour and Texture

Change the overall finish of your wall to look the way you want

Simply slot the plants in to add bursts of vibrant colours and extra depth to your Vistafolia® Panels to give you the LOOK AND FINISH THAT YOU DESIRE

# CUSTOMISED WITH COLOUR BOXES

Stunning coloured flowers to draw the eye. Change the colours from season to season, or simply as your mood suits.

53

Stunning selections of complementary foliage that adds those finishing details to your Foliascreens.