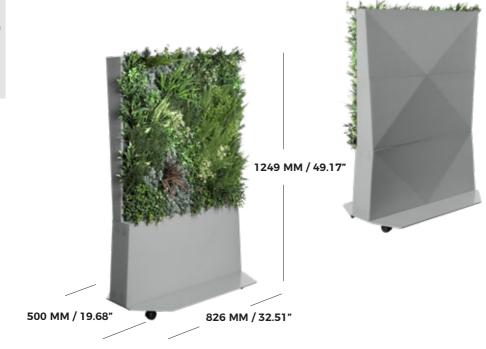

## GEOMETRIC DESIGN IN TWO DISTINCT SIZES

Research has shown that having a work environment that is visually appealing can increase productivity and staff morale, and nothing could add a more sophisticated style in your office than the Foliascreen.

## EXPLODED VIEW

The system is effortless to construct and is designed to last. The base plate holds the unit securely in place, and is also available with castors for easy reconfiguration.