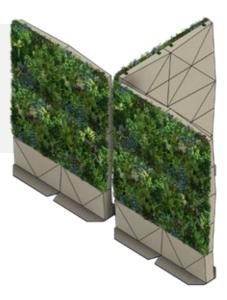

## UNLOCK THE VERSATILITY OF FOLIASCREEN WITH 45° AND 90° CORNER UNITS.

Simply attach the 45° or 90° upper and lower support corner unit to the end of the Foliascreen with the built-in magnets to create booths and quiet spaces in your workplace.

#### 45° DIVIDER

Change directions without the need for right angles, and create new and unique shapes.