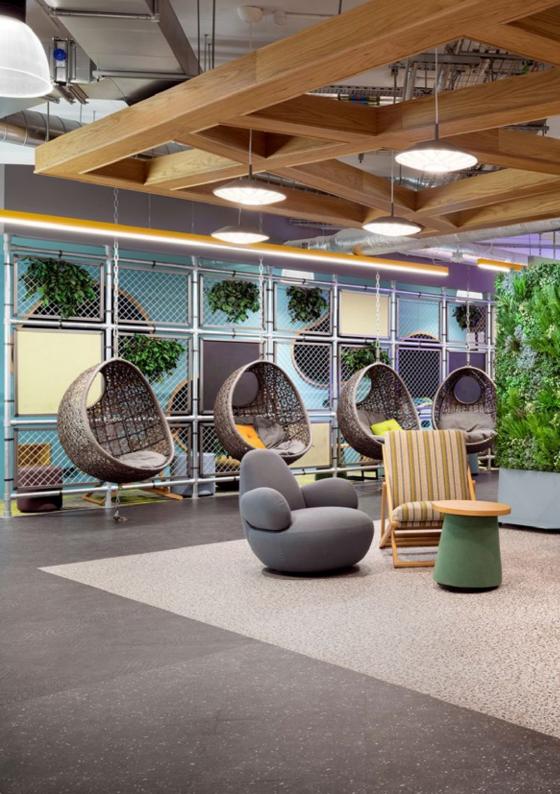

## Why Foliascreen?

## IT'S MODULAR, VERSATILE & RECONFIGURABLE

## GEOMETRIC DESIGN IN TWO DISTINCT SIZES

Research has shown that having a work environment that is visually appealing can increase productivity and staff morale, and nothing could add a more sophisticated style in your office than the Foliascreen.

## STUNNING NATURALISTIC LOOK

Having plants present in your office has been linked in studies to a wealth of attributes, from the potential to increase memory retention by up to 20%, to reducing the likelihood of stressrelated depression. The amazing benefits of plants should not be underestimated, and more and more businesses are starting to reap these rewards by greening their surroundings. Even hospitals have shown that realistic decorative foliage can decrease recovery times in patients.