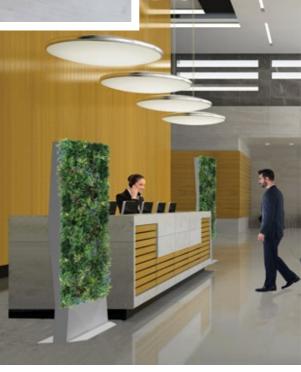

## **RECEPTION AREAS**

Give your visitors the ultimate first impression by adding greenery to your front desk.