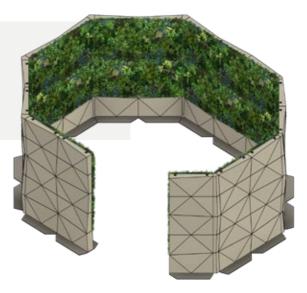

## 90° EXTERNAL FOLIAGE MEETING ROOM

Create meeting spaces of different lengths.

MEETING ROOMS

## 45° EXTERNAL FOLIAGE MEETING ROOM

#### 45° INTERNAL FOLIAGE MEETING ROOM