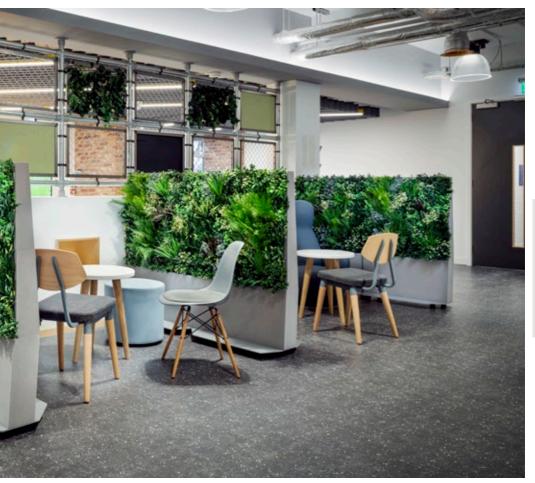

# MEETING ROOMS

## 90° EXTERNAL FOLIAGE MEETING ROOM

Create meeting spaces of different lengths.

MEETING ROOMS

## 45° EXTERNAL FOLIAGE MEETING ROOM

#### 45° INTERNAL FOLIAGE MEETING ROOM