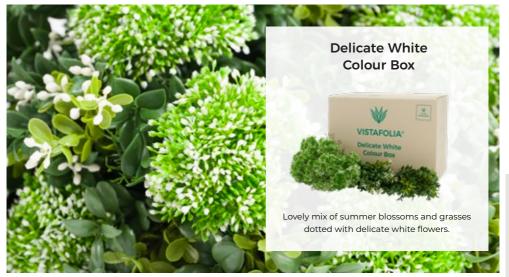

# Add Colour and Texture

Change the overall finish of your wall to look the way you want

Simply slot the plants in to add bursts of vibrant colours and extra depth to your Vistafolia® Panels to give you the LOOK AND FINISH THAT YOU DESIRE

# CUSTOMISED WITH COLOUR BOXES

Stunning coloured flowers to draw the eye. Change the colours from season to season, or simply as your mood suits.

53

Stunning selections of complementary foliage that adds those finishing details to your Foliascreens.