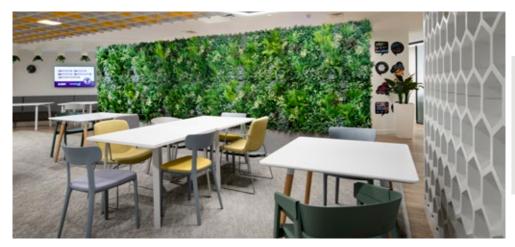

# BREAKOUT SPACES

The Foliascreen is completely versatile and gives you the freedom to configure your space in any way you wish. What's more, with a few adjustments you can keep things fresh and mix it up as you need.