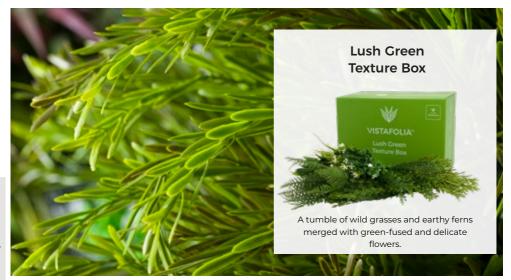

# Add Colour and Texture

Change the overall finish of your wall to look the way you want

Simply slot the plants in to add bursts of vibrant colours and extra depth to your Vistafolia® Panels to give you the LOOK AND FINISH THAT YOU DESIRE

# CUSTOMISED WITH COLOUR BOXES

Stunning coloured flowers to draw the eye. Change the colours from season to season, or simply as your mood suits.

53

Stunning selections of complementary foliage that adds those finishing details to your Foliascreens.