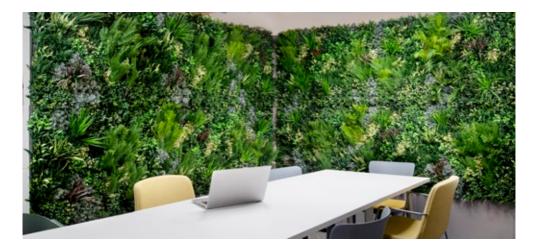

# MEETING ROOMS

## 90° EXTERNAL FOLIAGE MEETING ROOM

Create meeting spaces of different lengths.

MEETING ROOMS