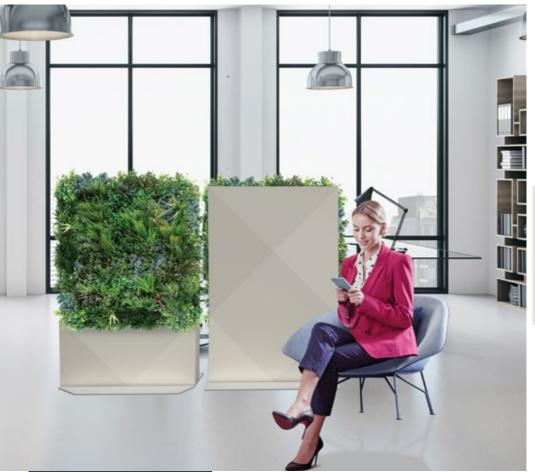

#### **Enhances the Interior Environment**

Build an atmosphere that means your colleagues and your customers get the very best from you.

#### Zero Maintenance

Bring the great outdoor indoors, without any unnecessary maintenance.

#### Modular & Reconfigurable

The Foliascreen comes with castors that allow the partition wall to be moved with ease, requiring minimal effort to re-design your space.

#### Improves well-being

The Foliascreen is a way implement biophilic design in your environment. Biophilic design has been found to support cognitive function, physical health, and psychological well-being.