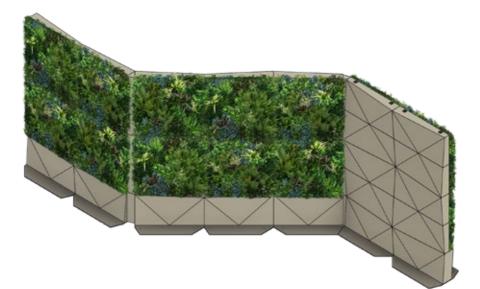

#### STANDARD HEIGHT

Create straight dividing walls and corridors

The modules can be configured to suit virtually any application. They can be utilised as stand-alone modules, or combined to give a bold, visually appealing finish to your space. The simple, slot-together install also means that you can add additional modules at a later date if you wish.

#### STANDARD HEIGHT