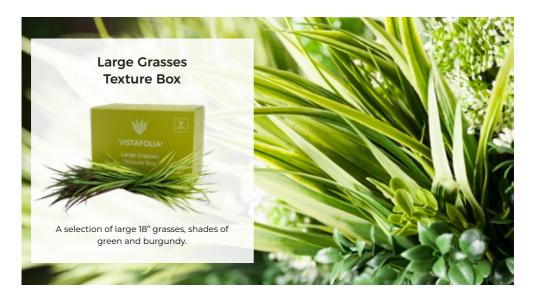

# Add Colour and Texture

Change the overall finish of your wall to look the way you want

Simply slot the plants in to add bursts of vibrant colours and extra depth to your Vistafolia® Panels to give you the LOOK AND FINISH THAT YOU DESIRE

# CUSTOMISED WITH COLOUR BOXES

Stunning coloured flowers to draw the eye. Change the colours from season to season, or simply as your mood suits.

53

Stunning selections of complementary foliage that adds those finishing details to your Foliascreens.