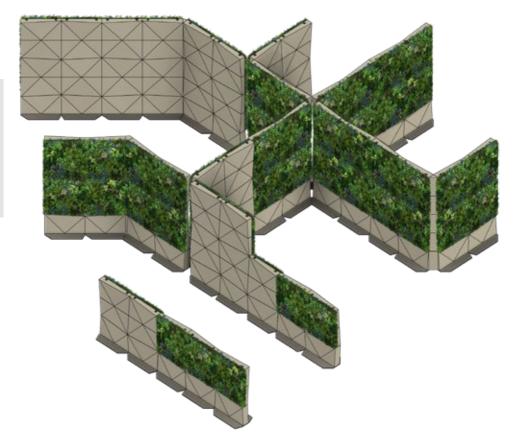

#### **"T" DIVIDER**

Create junctions to divide the space into multiple areas.

### **"X" DIVIDER**

Branch off in all directions and create any shape that your layout requires.

#### 45° DIVIDER

Change directions without the need for right angles, and create new and unique shapes.

#### 90° WORK BOOTHS

Zig Zag patterns create corners of space that can be utilised for workspaces.