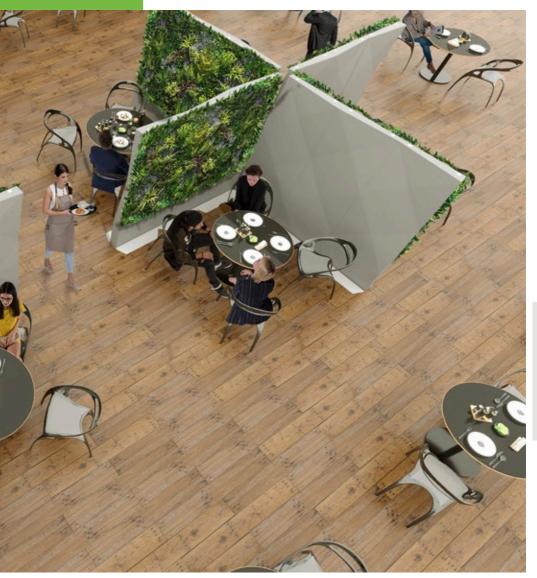

## HOSPITALITY

Create multiple booths for your customers to enjoy their food in privacy and safety.

# MEETING ROOMS

## 90° EXTERNAL FOLIAGE MEETING ROOM

Create meeting spaces of different lengths.

MEETING ROOMS

# BREAKOUT SPACES

The Foliascreen is completely versatile and gives you the freedom to configure your space in any way you wish. What's more, with a few adjustments you can keep things fresh and mix it up as you need.