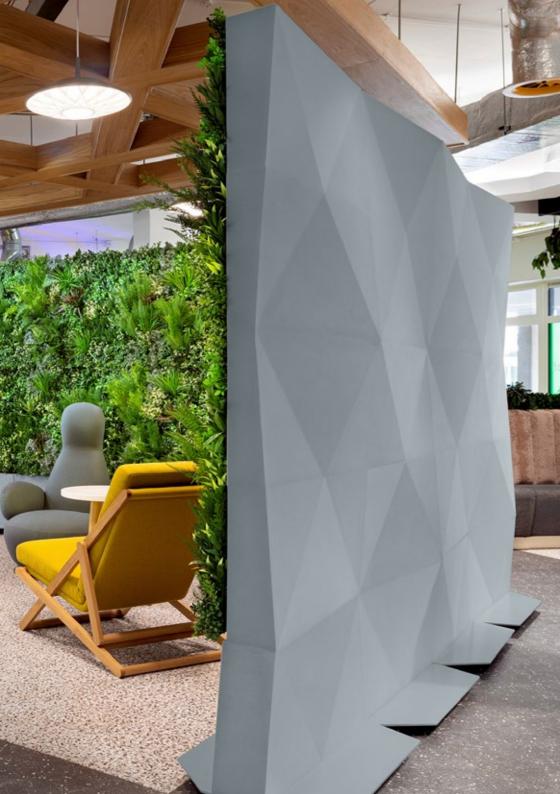

# INTUITIVE DESIGN

The perfect solution for screening and dividing spaces.

# ACOUSTIC PROPERTIES

**Clarity of thought is key when it comes to productivity**. Use the Foliascreen to block out that distracting background noise and focus your mind on the task at hand.

## EXPLODED VIEW

The system is effortless to construct and is designed to last. The base plate holds the unit securely in place, and is also available with castors for easy reconfiguration.

## **KEY FEATURES**

- Two sizes available
  Front Side: Artificial Green wall
  Back Side: Geometric foam design
  Free Standing
  Free Standing
  Fire retardant foam and foliage
  Sound absorption qualities
  Sound absorption qualities
  Sound absorption qualities
  Option to add castors for flexible spaces
  Low maintenance
  Quick to assemble
  Customisable with extra foliage
  - Reconfigurable, with multiple corner options