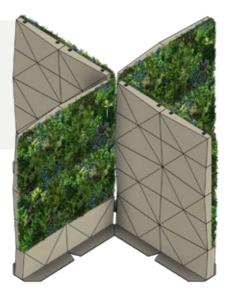

### **"X" DIVIDER**

Branch off in all directions and create any shape that your layout requires.