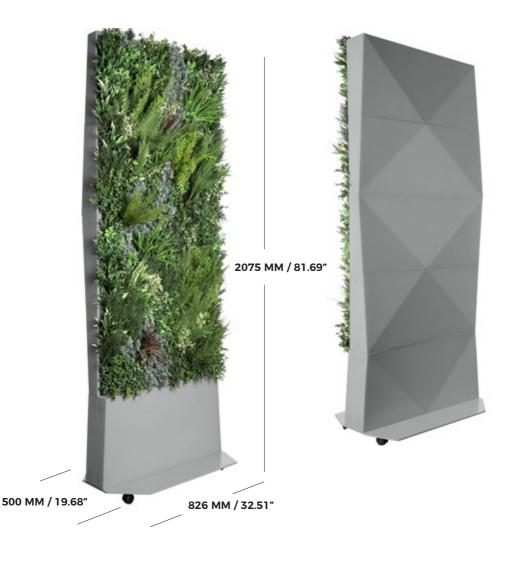

## GEOMETRIC DESIGN IN TWO DISTINCT SIZES

Research has shown that having a work environment that is visually appealing can increase productivity and staff morale, and nothing could add a more sophisticated style in your office than the Foliascreen.

## EXPLODED VIEW

The system is effortless to construct and is designed to last. The base plate holds the unit securely in place, and is also available with castors for easy reconfiguration.