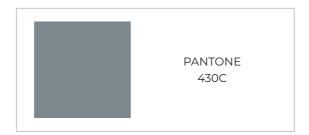

## Colour Swatch

#### STANDARD COLOUR

#### CUSTOM COLOURS

The Foliascreen comes in a light grey colour, which will suit almost any environment. However, if you've got a different colour in mind for your project, why not get in touch with us and we'll discuss your options.