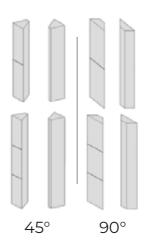

## UNLOCK THE VERSATILITY OF FOLIASCREEN WITH 45° AND 90° CORNER UNITS.

Simply attach the 45° or 90° upper and lower support corner unit to the end of the Foliascreen with the built-in magnets to create booths and quiet spaces in your workplace.