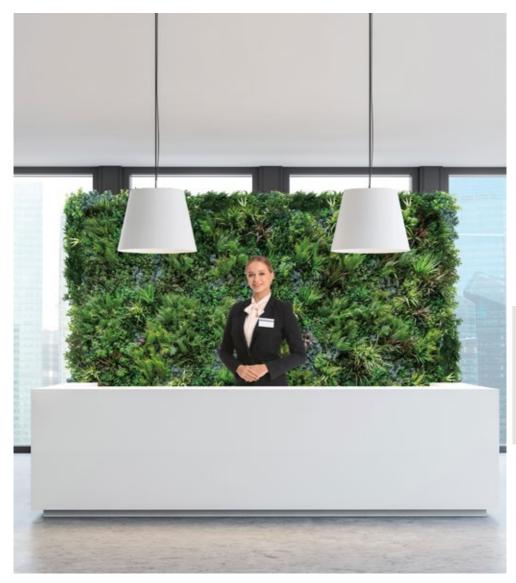

## **RECEPTION AREAS**

Give your visitors the ultimate first impression by adding greenery to your front desk.