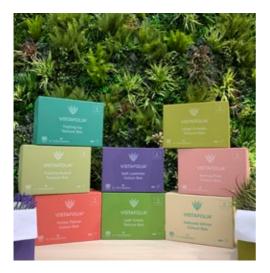

# Add Colour and Texture

Change the overall finish of your wall to look the way you want

Simply slot the plants in to add bursts of vibrant colours and extra depth to your Vistafolia® Panels to give you the LOOK AND FINISH THAT YOU DESIRE

# CUSTOMISED WITH COLOUR BOXES

Stunning coloured flowers to draw the eye. Change the colours from season to season, or simply as your mood suits.

53

Stunning selections of complementary foliage that adds those finishing details to your Foliascreens.

Hassle free customisation that allows you to unleash your inner creativity.