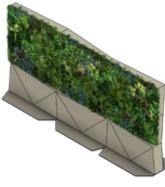

## EXPLODED VIEW

The system is effortless to construct and is designed to last. The base plate holds the unit securely in place, and is also available with castors for easy reconfiguration.

## **KEY FEATURES**

- Two sizes available
  Front Side: Artificial Green wall
  Back Side: Geometric foam design
  Free Standing
  Free Standing
  Fire retardant foam and foliage
  Sound absorption qualities
  Sound absorption qualities
  Sound absorption qualities
  Option to add castors for flexible spaces
  Low maintenance
  Quick to assemble
  Customisable with extra foliage
  - Reconfigurable, with multiple corner options