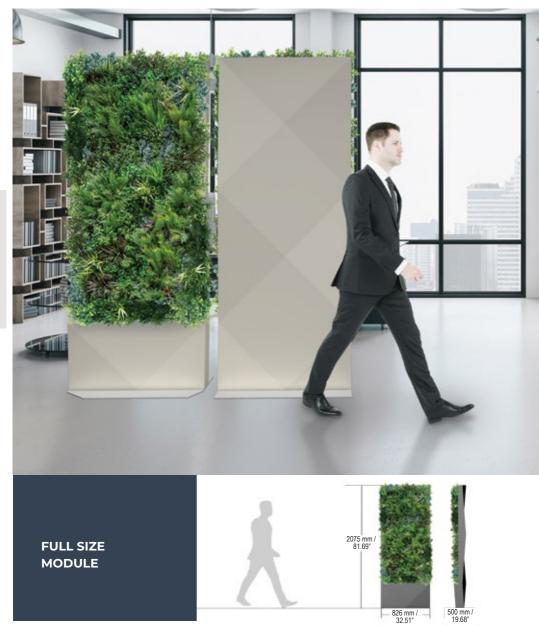

## EXPLODED VIEW

The system is effortless to construct and is designed to last. The base plate holds the unit securely in place, and is also available with castors for easy reconfiguration.

## **KEY FEATURES**

- Two sizes available
  Front Side: Artificial Green wall
  Back Side: Geometric foam design
  Free Standing
  Free Standing
  Fire retardant foam and foliage
  Sound absorption qualities
  Sound absorption qualities
  Sound absorption qualities
  Option to add castors for flexible spaces
  Low maintenance
  Quick to assemble
  Customisable with extra foliage
  - Reconfigurable, with multiple corner options