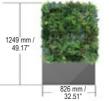

## **KEY FEATURES**

- $\oslash$ Standard size of 800mm x 800mm / 31.5" x 31.5"
- $\oslash$ Durable panels manufactured to ISO 9001
- $\oslash$ UV Stable & Fire Rated with international test certificates
- $\odot$ **REACH and RoHS compliant** 
  - Easy to Install
  - Sixteen different hand-designed plant varieties
- $\bigotimes$ Customisable with Colour & Texture Boxes (see p.54)
  - Recyclable

## **KEY FEATURES**

- Two sizes available
  Front Side: Artificial Green wall
  Back Side: Geometric foam design
  Free Standing
  Free Standing
  Fire retardant foam and foliage
  Sound absorption qualities
  Sound absorption qualities
  Sound absorption qualities
  Option to add castors for flexible spaces
  Low maintenance
  Quick to assemble
  Customisable with extra foliage
  - Reconfigurable, with multiple corner options