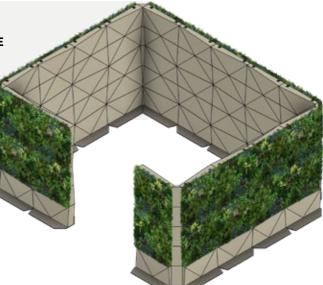

#### **"U" DIVIDER - INTERNAL FOLIAGE**

Surround and separate areas to create even more new spaces and bring a sense of order.

# **"U" DIVIDER - EXTERNAL FOLIAGE** Put the foliage on the inside or outside, depending on the desired function.